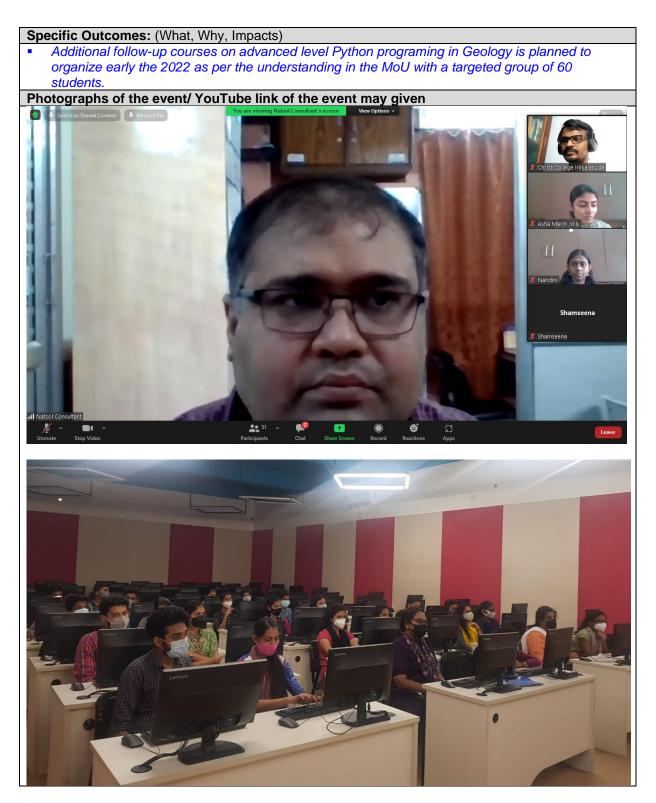

#### **Activities conducted:**

Under the MoU, a compulsory certificate course on Introduction to Programming in Geology and Statistical Data Analysis using Python was organized on 30-11-2021 to 22-12-2021. A total of 115 students were enrolled for the course and 111 students successfully completed the requirements for the certificate of the course. The course were conducted in hybrid mode with online- offline tutorial sessions involving lecturing and practical classes. Dr. Pragnyadipta Sen was the tutor in charge for the course from M/s Natsol Consultant.

#### **SPECIFIC OUTCOMES**

| Specific Outcomes: (What, Why, Impacts) |                                                                                               |  |
|-----------------------------------------|-----------------------------------------------------------------------------------------------|--|
| 1.                                      | A webinar discussion was organized on the Introduction to Python Programming in Geology on    |  |
|                                         | 23-11-2021.                                                                                   |  |
| 2.                                      | 111 students were given certificate after successful completion of the compulsory certificate |  |
|                                         | course on Introduction to Programming in Geology and Statistical Data Analysis using Python   |  |
|                                         | was organized on 30-11-2021 to 22-12-2021.                                                    |  |
| Any                                     | y other details: (Items/Knowledge Shared)                                                     |  |