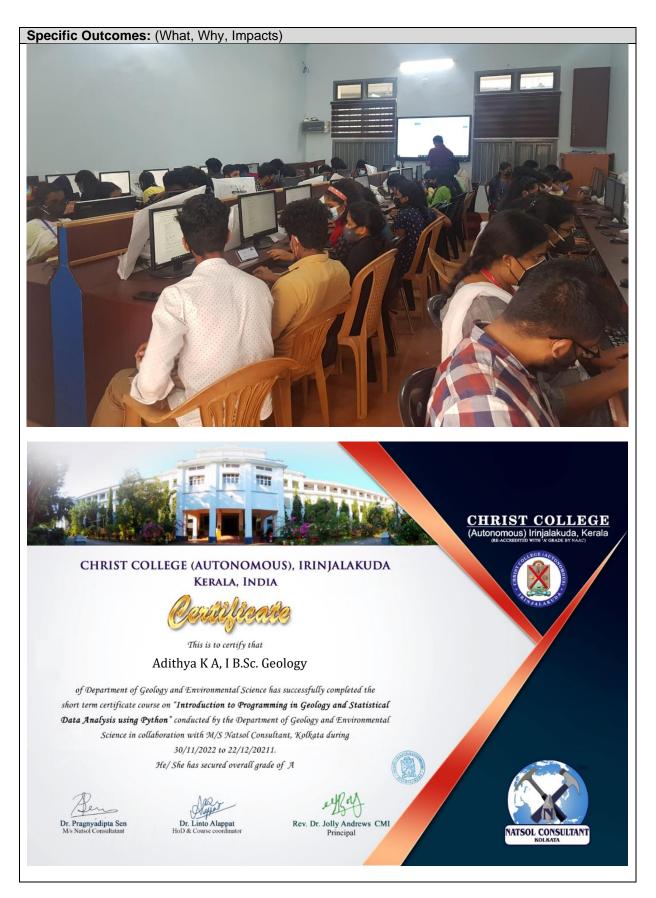

#### **Activities conducted:**

Under the MoU, a compulsory certificate course on Introduction to Programming in Geology and Statistical Data Analysis using Python was organized on 30-11-2021 to 22-12-2021. A total of 115 students were enrolled for the course and 111 students successfully completed the requirements for the certificate of the course. The course were conducted in hybrid mode with online- offline tutorial sessions involving lecturing and practical classes. Dr. Pragnyadipta Sen was the tutor in charge for the course from M/s Natsol Consultant.

#### **SPECIFIC OUTCOMES**

| Specific Outcomes: (What, Why, Impacts) |                                                                                               |  |
|-----------------------------------------|-----------------------------------------------------------------------------------------------|--|
| 1.                                      | A webinar discussion was organized on the Introduction to Python Programming in Geology on    |  |
|                                         | 23-11-2021.                                                                                   |  |
| 2.                                      | 111 students were given certificate after successful completion of the compulsory certificate |  |
|                                         | course on Introduction to Programming in Geology and Statistical Data Analysis using Python   |  |
|                                         | was organized on 30-11-2021 to 22-12-2021.                                                    |  |
| Any                                     | y other details: (Items/Knowledge Shared)                                                     |  |